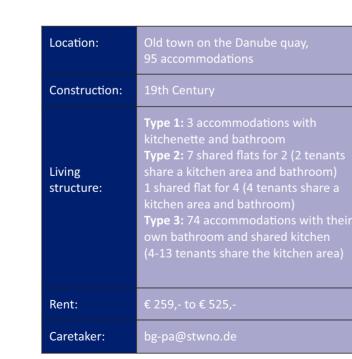

## Maierhofstraße

Location:

Living

Rent:

structure:

Construction:

#### Bräugasse **Impressions**





Type 1: 1 accommodation with its

Type 2: 19 accommodations as 2-, 8-

own kitchenette and bathroom











... made easy





## Dear students,

Welcome to Passau. The Studentenwerk Niederbayern/Oberpfalz would like to help you with your search for a suitable accommodation.

In this leaflet, you can get a brief overview of the four residential complexes with a total of 611 accommodations provided by the Studentenwerk.

All accommodations are furnished and offer Internet access. Bicycle parking spaces are available in all residential complexes and washing machines and dryers can be used jointly. The rental prices are "rent including heating", i.e. including all-inclusive operating costs (e.g. electricity, water, heating, garbage fees, internet supply, etc.). The non-interest-bearing security deposit (colloquially deposit) is currently € 350,-.

There are handicapped-friendly accommodatio